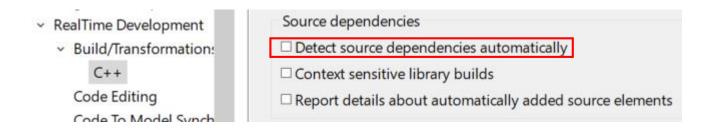

## **Model Compiler**

- Support for automatic detection of source dependencies
  - The Sources list of the built TC can be dynamically extended to include all elements that are referenced (directly or indirectly) from built elements