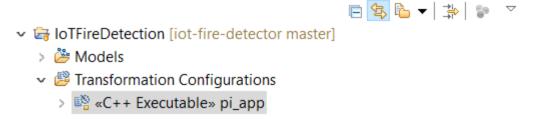

## **Transformation Configuration Editor**

▶ Now supports the "Link with Editor" button of the Project Explorer

▶ Improved the command "Navigate to Inherited Value" so that it works in more situations

## **Model Compiler**

- Support for automatic detection of source dependencies
  - The Sources list of the built TC can be dynamically extended to include all elements that are referenced (directly or indirectly) from built elements