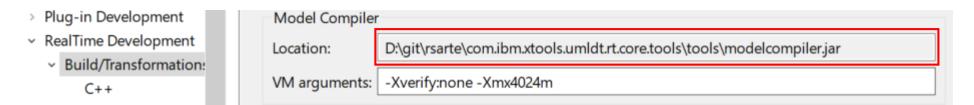

- ▶ The location of the model compiler is now shown in the Preference page
  - Makes it easier to run it from the command line