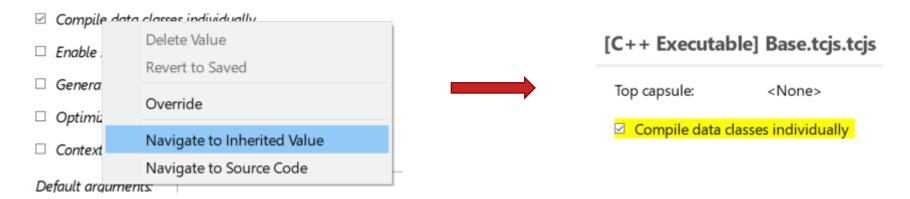

## **Transformation Configuration Editor**

▶ Now supports the "Link with Editor" button of the Project Explorer

▶ Improved the command "Navigate to Inherited Value" so that it works in more situations