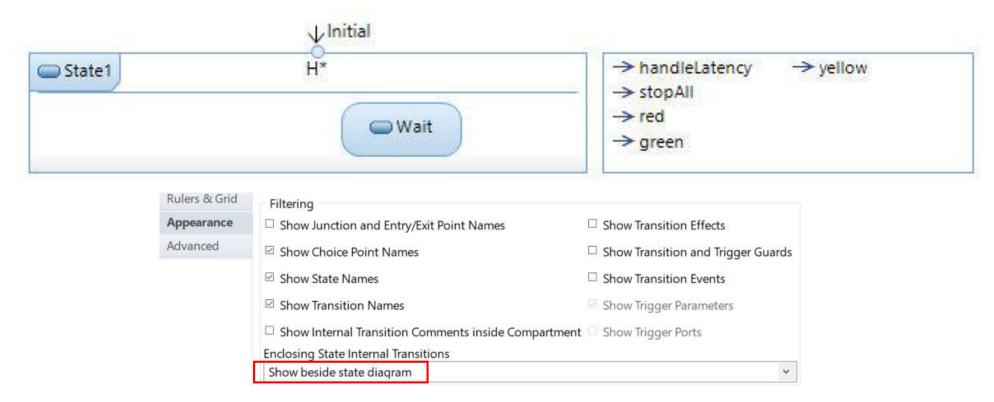

#### **Internal Transitions**

- Internal transitions for the enclosing composite state can now be shown in a compartment beside the state chart diagram of the composite state.
- ▶ The transitions can be shown in columns to get a compact presentation