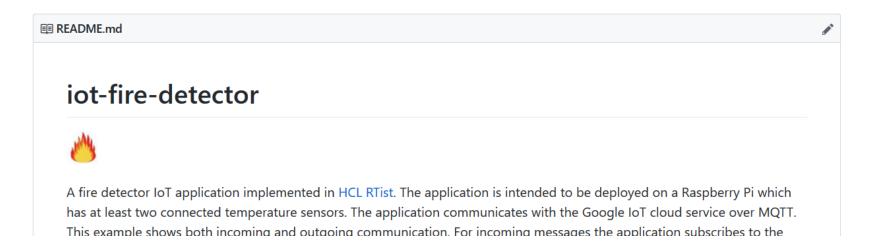

## **GitHub Repositories**

- ▶ A number of RTist sample applications have been created on GitHub
  - Focus is to show various ways how to send messages to or from a generated C++ application

- Also used for providing libraries of reusable functionality
- ▶ Repositories are located in the <a href="https://github.com/hcl-pnp-rtist">https://github.com/hcl-pnp-rtist</a> organization and most are MIT licensed
- ▶ Pull requests are welcome